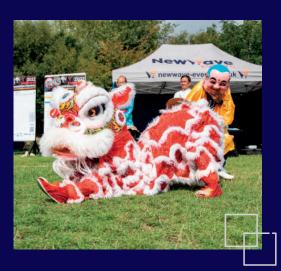

#### **Traditional Chinese Lion Dance**

Performed in front of Event Control

12 noon - Lion Dance 1 pm - 24 Tai Chi form 2 pm - Tai Chi Kungfu Fan